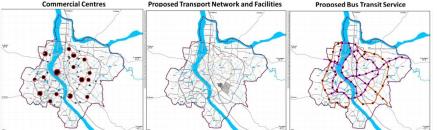

### **Activities in the CBD**

**Vibrant Commercial** 

- 11 km. sq. area available for the development.
- Connected with SH- 16 and NH 205
- In proximity with the airport, less than 2 kms.
- Area falls under 2nd category of the slope i.e. < 25 degrees.
- New building bylaws could be proposed promoting high density and height compared to the core city.

### Decongest the CBD area by

- Developing smaller nodes & shifting key activities.
- Redistributing trips destined to inner city.
- The development of a multi nodal transit concept will allow the city to grow in all the directions.
- A three tier public transport system is proposed based on the density pattern of the city.