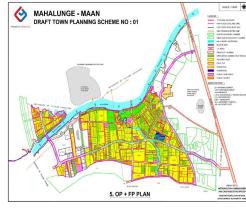

### Town Planning Scheme for PMRDA Development Area

| Assignment name:                                        | Country: India                                           |
|---------------------------------------------------------|----------------------------------------------------------|
| Preparation and implementation Town Planning Scheme/s   |                                                          |
| (TPS) as per Maharashtra Regional and Town Planning Act |                                                          |
| 1966. (TP Schemes – 1, 2, 3, 4, 5, 11)                  |                                                          |
| Location within country: Pune                           | Professional staff provided by your firm:                |
|                                                         | Urban Planners, Rural Planning Experts, Geographers, GIS |
|                                                         | Specialists, Architects, Engineers and surveyors         |
| Name of the client:                                     | No. of staff:5 (4 Senior & 4 Junior)                     |
| Pune Metropolitan Region Development Authority,         |                                                          |
| Pune                                                    |                                                          |
| Address: Pune                                           |                                                          |
| Start date (month/year): 11/2017                        | Duration of assignment (months):30                       |
| Completion date (month/year):                           | Approx. value of the services provided by the firm under |
| 06/2020                                                 | the contract (INR):                                      |
|                                                         | Rs.1,59,36,000.00                                        |
| Name of consultants:                                    | No. of professional staff-months provided by associated  |
| MaRS Planning & Engineering Services Pvt. Ltd.,         | consultants:180                                          |
| Ahmedabad                                               |                                                          |

### Narrative description of Project:

Preparation and implementation Town Planning Scheme/s (TPS) as per Maharashtra Regional and Town Planning Act 1966 In Pune Metropolitan Region Development Authority

#### Description of actual services provided by staff within the assignment:

- Site analysis / review and preparing base map
- Preparing concept plan & alternatives
- Preparation of DTPS up to Owner's Meeting
- Publication of DTPS
- Implementation