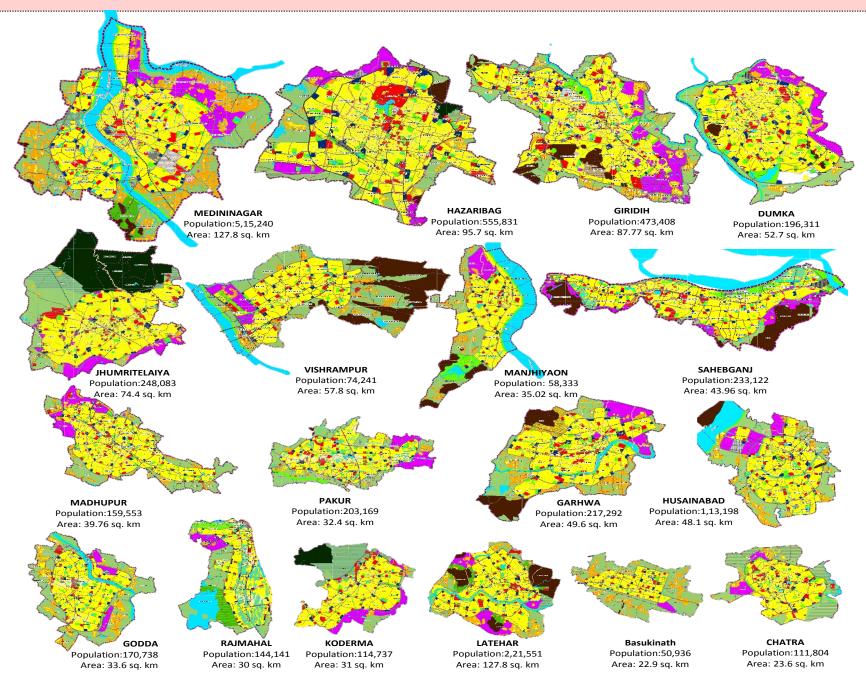

#### List of Towns:

Cluster-A: Medininagar, Manjhiyaon, Vishrampur, Husainabad, Garhwa, Latehar, Hazaribag&Chatra Cluster-B: Giridih, Jhumritelaiya, Madhupur, Sahibganj, Dumka, Rajmahal, Basukinath, Godda, Pakur&Koderma.

### Master Plan of 18 Towns of Jharkhand

Proposed Master Plan of all 18 Towns of Jharkhand, 2040