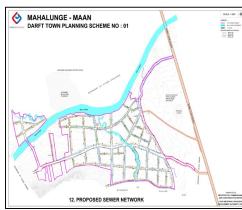

### Town Planning Scheme for PMRDA Development Area

| Assignment name:                                        | Country: India                                           |
|---------------------------------------------------------|----------------------------------------------------------|
| Preparation and implementation Town Planning Scheme/s   |                                                          |
| (TPS) as per Maharashtra Regional and Town Planning Act |                                                          |
| 1966. (TP Schemes – 1, 2, 3, 4, 5, 11)                  |                                                          |
| Location within country: Pune                           | Professional staff provided by your firm:                |
|                                                         | Urban Planners, Rural Planning Experts, Geographers, GIS |
|                                                         | Specialists, Architects, Engineers and surveyors         |
| Name of the client:                                     | No. of staff:5 (4 Senior & 4 Junior)                     |
| Pune Metropolitan Region Development Authority,         |                                                          |
| Pune                                                    |                                                          |
| Address: Pune                                           |                                                          |
| Start date (month/year): 11/2017                        | Duration of assignment (months):30                       |
| Completion date (month/year):                           | Approx. value of the services provided by the firm under |
| 06/2020                                                 | the contract (INR):                                      |
|                                                         | Rs.1,59,36,000.00                                        |
| Name of consultants:                                    | No. of professional staff-months provided by associated  |
| MaRS Planning & Engineering Services Pvt. Ltd.,         | consultants:180                                          |
| Ahmedabad                                               |                                                          |

### Narrative description of Project:

Preparation and implementation Town Planning Scheme/s (TPS) as per Maharashtra Regional and Town Planning Act 1966 In Pune Metropolitan Region Development Authority

#### Description of actual services provided by staff within the assignment:

- Site analysis / review and preparing base map
- Preparing concept plan & alternatives
- Preparation of DTPS up to Owner's Meeting
- Publication of DTPS
- Implementation