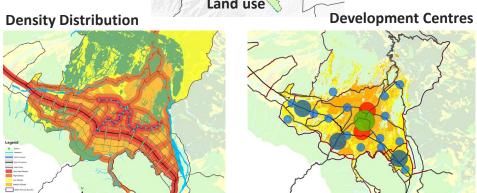

### YEIDA Master Plan, 2041

2041

of Master Plan

Features

Salient

# 鼺

To create an appropriate urban form for the greenfield city

Adequate space for airport city side development

2

Balanced regional development and conformity with regional plan

3

High containment ratio to control traffic demand within the city

4

Sustainable development

other surrounding

5

Flexibility in landuse to respond to dynamic and evolving market conditions

6

Prioritization of affordable housing for adustrial workers

7

Integration of public transport system through MetroNeo, buses, cycle track, pedestrian Street & IPT

8

"Image of the City:"
City level CBD with
world-class
infrastructure along
with iconic
pedestrian
promenade

Facilities and movement of heavy industrial traffic brough peripheral road

10

Logistics facilities to cater to industrial demand

11

Integration of

Green buffer

along Natural water bodies& Canals

12