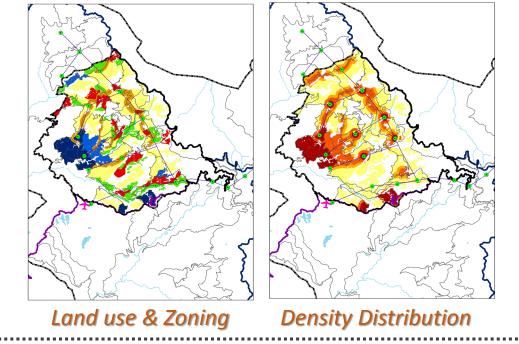

### Development Plan of Dehradun Mussoorie Development Area, 2041

**Transportation** 

### Decongest the CBD area by

- Developing smaller nodes & shifting key activities.
- Redistributing trips destined to inner city.
- The development of a multi nodal transit concept will allow the city to grow in all the directions.
- A three tier public transport system is proposed based on the density pattern of the city.

**Road Network** 