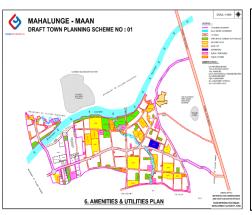

### Town Planning Scheme for PMRDA Development Area

| Assignment name:                                        | Country: India                                           |
|---------------------------------------------------------|----------------------------------------------------------|
| Preparation and implementation Town Planning Scheme/s   |                                                          |
| (TPS) as per Maharashtra Regional and Town Planning Act |                                                          |
| 1966. (TP Schemes – 1, 2, 3, 4, 5, 11)                  |                                                          |
| Location within country: Pune                           | Professional staff provided by your firm:                |
|                                                         | Urban Planners, Rural Planning Experts, Geographers, GIS |
|                                                         | Specialists, Architects, Engineers and surveyors         |
| Name of the client:                                     | No. of staff:5 (4 Senior & 4 Junior)                     |
| Pune Metropolitan Region Development Authority,         |                                                          |
| Pune                                                    |                                                          |
| Address: Pune                                           |                                                          |
| Start date (month/year): 11/2017                        | Duration of assignment (months):30                       |
| Completion date (month/year):                           | Approx. value of the services provided by the firm under |
| 06/2020                                                 | the contract (INR):                                      |
|                                                         | Rs.1,59,36,000.00                                        |
| Name of consultants:                                    | No. of professional staff-months provided by associated  |
| MaRS Planning & Engineering Services Pvt. Ltd.,         | consultants:180                                          |
| Ahmedabad                                               |                                                          |

### Narrative description of Project:

Preparation and implementation Town Planning Scheme/s (TPS) as per Maharashtra Regional and Town Planning Act 1966 In Pune Metropolitan Region Development Authority

#### Description of actual services provided by staff within the assignment:

- Site analysis / review and preparing base map
- Preparing concept plan & alternatives
- Preparation of DTPS up to Owner's Meeting
- Publication of DTPS
- Implementation