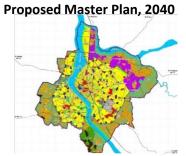

### Master Plan of 18 Towns of Jharkhand

Proposed Master Plan of all 18 Towns of Jharkhand, 2040