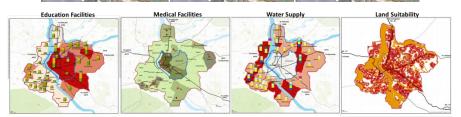

# Spatial Growth Pattern of the Town

| Country: India                                                                                                                |
|-------------------------------------------------------------------------------------------------------------------------------|
|                                                                                                                               |
|                                                                                                                               |
| Professional staff provided by your firm: Urban Planners, Rural Planning Experts, Geographers, GIS Specialists and Architects |
| No. of staff:5 (4 Senior & 4 Junior)                                                                                          |
|                                                                                                                               |
|                                                                                                                               |
|                                                                                                                               |
| Duration of assignment (months):18                                                                                            |
| Approx. value of the services provided by the firm under                                                                      |
| the contract (in current US\$):                                                                                               |
| No. of professional staff-months provided by associated                                                                       |
| consultants:120                                                                                                               |
|                                                                                                                               |

#### List of Towns:

Cluster-A: Medininagar, Manjhiyaon, Vishrampur, Husainabad, Garhwa, Latehar, Hazaribag&Chatra Cluster-B: Giridih, Jhumritelaiya, Madhupur, Sahibganj, Dumka, Rajmahal, Basukinath, Godda, Pakur&Koderma.