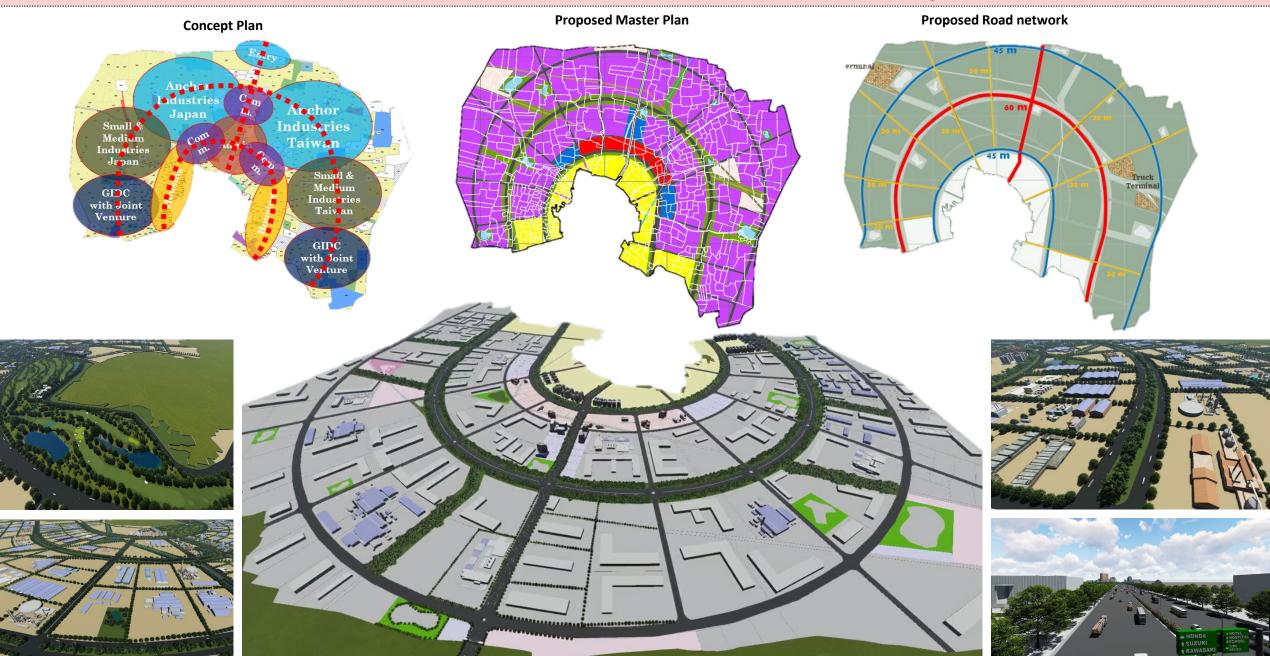

### YEIDA Master Plan, 2041

| Assignment name:                                            | Country: India                                           |
|-------------------------------------------------------------|----------------------------------------------------------|
| Master Plan 2041 for Yamuna Expressway Industrial           |                                                          |
| Development Authority (Phase – 1)                           |                                                          |
| Location within country: Noida                              | Professional staff provided by your firm:                |
|                                                             | Urban Planners, GIS Experts, Socio – Economic Experts,   |
|                                                             | Transport Planner, Geographer, Architect and Engineer    |
| Name of the client:                                         | No. of staff:5 (5 Senior & 5 Junior)                     |
| Yamuna Expressway Industrial Development                    |                                                          |
| Authority                                                   |                                                          |
| Address: 32, Block A, Ansal Golf Links 1, Noida, Uttar      |                                                          |
| Pradesh 201309                                              |                                                          |
| Start date (month/year): 02/2021                            | Duration of assignment (months): 12 months               |
| Completion date (month/year):                               | Approx. value of the services provided by the firm under |
| Ongoing                                                     | the contract (INR):                                      |
|                                                             | Rs. 1,75,00,000                                          |
| Name of consultants:                                        | No. of professional staff-months provided by associated  |
| MaRS Planning & Engineering Services Pvt. Ltd.,             | consultants: 120                                         |
| Ahmedabad                                                   |                                                          |
| Name of conjugate professional staff of the firm involved 9 | functions performed:                                     |

#### Narrative description of Project:

Major Scope of Work:

- Review and updating of approved Master Plan 2021/2031 for Yamuna Expressway Industrial Development Authority in GIS format for 2041
- Preparation of YEIDA Master Plan 2041 for YEIDA in GIS format
- Airport City Side Development/Smart City Development (Pre-Feasibility Report)

#### Description of actual services provided by staff within the assignment:

- Site analysis / review and preparation of Base Map & Existing Land Use Map
- Preparation of concept plan & alternatives
- Preparation of Draft Master Plan along with Zoning Regulations
- Proposal for Special Area Development such as: Olympic City, Expo City
- Phasing for development

### YEIDA Master Plan, 2041

2041

of Master Plan

Features

Salient

# 鼺

To create an appropriate urban form for the greenfield city

Adequate space for airport city side development

2

Balanced regional development and conformity with regional plan

3

High containment ratio to control traffic demand within the city

4

Sustainable development

other surrounding

5

Flexibility in landuse to respond to dynamic and evolving market conditions

6

Prioritization of affordable housing for adustrial workers

7

Integration of public transport system through MetroNeo, buses, cycle track, pedestrian Street & IPT

8

"Image of the City:"
City level CBD with
world-class
infrastructure along
with iconic
pedestrian
promenade

Facilities and movement of heavy industrial traffic brough peripheral road

10

Logistics facilities to cater to industrial demand

11

Integration of

Green buffer

along Natural water bodies& Canals

12