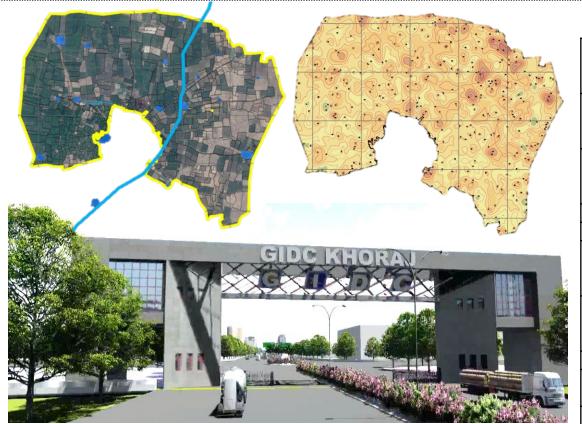

### Master Plan for Smart Industrial Park at Khoraj, 2040

| Assignment name:                                              | Country: India                                     |
|---------------------------------------------------------------|----------------------------------------------------|
| Preparation of Master Plan for Smart Industrial Park in       |                                                    |
| GIDC Sanand III                                               |                                                    |
| <b>Location within country:</b> Sanand, Ahmedabad             | Professional staff provided by your firm:          |
| Gujarat                                                       | Urban Planners, Rural Planning Experts,            |
|                                                               | Geographers, GIS Specialists and Architects        |
| Name of the client:                                           | No. of staff: 8 (4 Senior & 4 Junior)              |
| Gujarat Industrial Development Corporation                    |                                                    |
| (GIDC)                                                        |                                                    |
| Address: Gandhinagar, Gujarat                                 |                                                    |
| Start date (month/year): 2017, November                       | Duration of assignment (months) :36                |
| Completion date (month/year):                                 | Approx. value of the services provided by the firm |
| 2019                                                          | under the contract (in current US\$):              |
|                                                               |                                                    |
| Name of associated consultants, if any:                       | No. of professional staff-months provided by       |
| MaRS Planning & Engineering Services Pvt. Ltd.,               | associated consultants :120                        |
| Ahmedabad                                                     |                                                    |
| Name of conjugate of the firm involved & functions performed: |                                                    |

#### Narrative description of Project:

The overall objective of the proposed professional services for the GIDC Industrial Estate, Vapi is to assess planning gaps in the existing industrial estate and develop a Industrial Area Master Plan for greening of the industrial estate and ensuring its sustainability.

### Master Plan for Smart Industrial Park at Khoraj, 2040