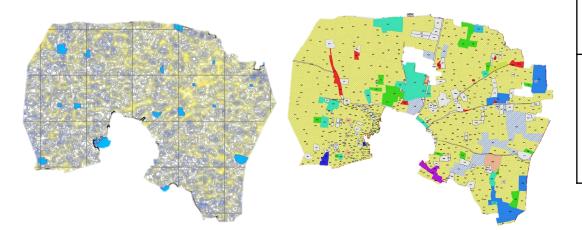

### Master Plan of 18 Towns of Jharkhand

Proposed Master Plan of all 18 Towns of Jharkhand, 2040