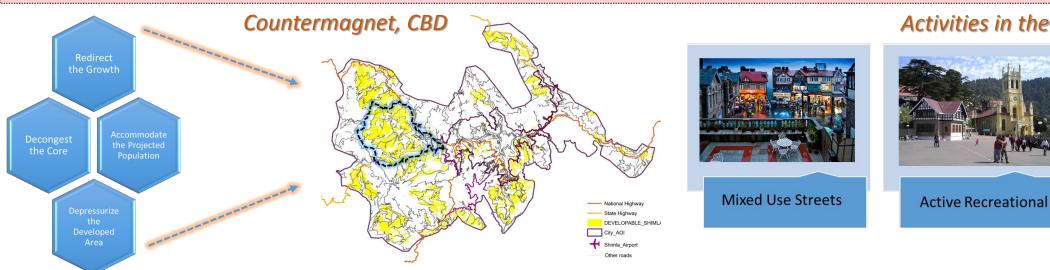

### **Activities in the CBD**

**Vibrant Commercial** 

- 11 km. sq. area available for the development.
- Connected with SH- 16 and NH 205
- In proximity with the airport, less than 2 kms.
- Area falls under 2nd category of the slope i.e. < 25 degrees.
- New building bylaws could be proposed promoting high density and height compared to the core city.

### Decongest the CBD area by

- Developing smaller nodes & shifting key activities.
- Redistributing trips destined to inner city.
- The development of a multi nodal transit concept will allow the city to grow in all the directions.
- A three tier public transport system is proposed based on the density pattern of the city.