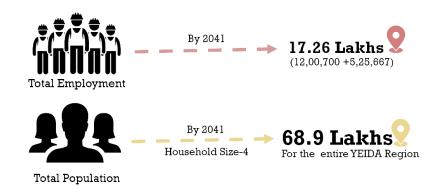

### YEIDA Master Plan, 2041

| Assignment name:                                            | Country: India                                           |
|-------------------------------------------------------------|----------------------------------------------------------|
| Master Plan 2041 for Yamuna Expressway Industrial           |                                                          |
| Development Authority (Phase – 1)                           |                                                          |
| Location within country: Noida                              | Professional staff provided by your firm:                |
|                                                             | Urban Planners, GIS Experts, Socio – Economic Experts,   |
|                                                             | Transport Planner, Geographer, Architect and Engineer    |
| Name of the client:                                         | No. of staff:5 (5 Senior & 5 Junior)                     |
| Yamuna Expressway Industrial Development                    |                                                          |
| Authority                                                   |                                                          |
| Address: 32, Block A, Ansal Golf Links 1, Noida, Uttar      |                                                          |
| Pradesh 201309                                              |                                                          |
| Start date (month/year): 02/2021                            | Duration of assignment (months): 12 months               |
| Completion date (month/year):                               | Approx. value of the services provided by the firm under |
| Ongoing                                                     | the contract (INR):                                      |
|                                                             | Rs. 1,75,00,000                                          |
| Name of consultants:                                        | No. of professional staff-months provided by associated  |
| MaRS Planning & Engineering Services Pvt. Ltd.,             | consultants: 120                                         |
| Ahmedabad                                                   |                                                          |
| Name of conjugate professional staff of the firm involved 9 | functions performed:                                     |

#### Narrative description of Project:

Major Scope of Work:

- Review and updating of approved Master Plan 2021/2031 for Yamuna Expressway Industrial Development Authority in GIS format for 2041
- Preparation of YEIDA Master Plan 2041 for YEIDA in GIS format
- Airport City Side Development/Smart City Development (Pre-Feasibility Report)

#### Description of actual services provided by staff within the assignment:

- Site analysis / review and preparation of Base Map & Existing Land Use Map
- Preparation of concept plan & alternatives
- Preparation of Draft Master Plan along with Zoning Regulations
- Proposal for Special Area Development such as: Olympic City, Expo City
- Phasing for development

### YEIDA Master Plan, 2041

2041

of Master Plan

Features

Salient