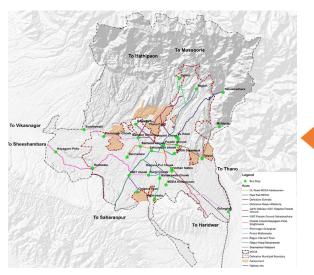

### Development Plan of Dehradun Mussoorie Development Area, 2041

**Transportation** 

**Road Network** 