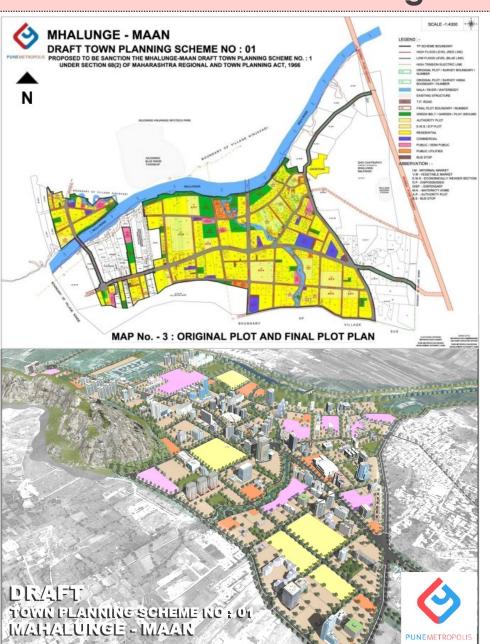

### Town Planning Scheme for PMRDA Development Area

| Assignment name:                                        | Country: India                                           |
|---------------------------------------------------------|----------------------------------------------------------|
| Preparation and implementation Town Planning Scheme/s   |                                                          |
| (TPS) as per Maharashtra Regional and Town Planning Act |                                                          |
| 1966. (TP Schemes – 1, 2, 3, 4, 5, 11)                  |                                                          |
| Location within country: Pune                           | Professional staff provided by your firm:                |
|                                                         | Urban Planners, Rural Planning Experts, Geographers, GIS |
|                                                         | Specialists, Architects, Engineers and surveyors         |
| Name of the client:                                     | No. of staff:5 (4 Senior & 4 Junior)                     |
| Pune Metropolitan Region Development Authority,         |                                                          |
| Pune                                                    |                                                          |
| Address: Pune                                           |                                                          |
| Start date (month/year): 11/2017                        | Duration of assignment (months):30                       |
| Completion date (month/year):                           | Approx. value of the services provided by the firm under |
| 06/2020                                                 | the contract (INR):                                      |
|                                                         | Rs.1,59,36,000.00                                        |
| Name of consultants:                                    | No. of professional staff-months provided by associated  |
| MaRS Planning & Engineering Services Pvt. Ltd.,         | consultants:180                                          |
| Ahmedabad                                               |                                                          |

### Narrative description of Project:

Preparation and implementation Town Planning Scheme/s (TPS) as per Maharashtra Regional and Town Planning Act 1966 In Pune Metropolitan Region Development Authority

#### Description of actual services provided by staff within the assignment:

- Site analysis / review and preparing base map
- Preparing concept plan & alternatives
- Preparation of DTPS up to Owner's Meeting
- Publication of DTPS
- Implementation

### Town Planning Scheme for PMRDA Development Area