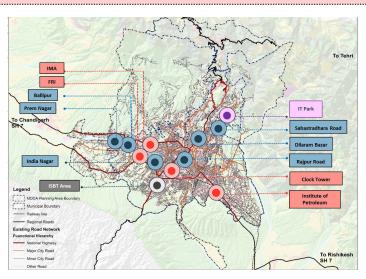

### **Activities in the CBD**

**Vibrant Commercial** 

- 11 km. sq. area available for the development.
- Connected with SH- 16 and NH 205
- In proximity with the airport, less than 2 kms.
- Area falls under 2nd category of the slope i.e. < 25 degrees.
- New building bylaws could be proposed promoting high density and height compared to the core city.

### Decongest the CBD area by

- Developing smaller nodes & shifting key activities.
- Redistributing trips destined to inner city.
- The development of a multi nodal transit concept will allow the city to grow in all the directions.
- A three tier public transport system is proposed based on the density pattern of the city.