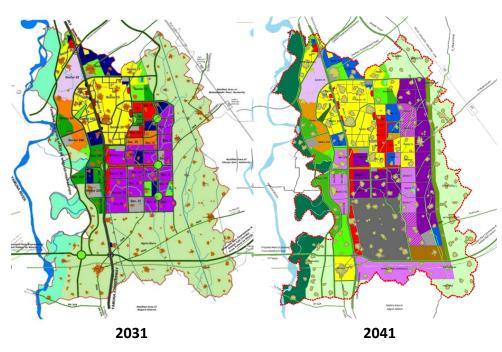

### YEIDA Master Plan, 2041

| Assignment name:                                            | Country: India                                           |
|-------------------------------------------------------------|----------------------------------------------------------|
| Master Plan 2041 for Yamuna Expressway Industrial           |                                                          |
| Development Authority (Phase – 1)                           |                                                          |
| Location within country: Noida                              | Professional staff provided by your firm:                |
|                                                             | Urban Planners, GIS Experts, Socio – Economic Experts,   |
|                                                             | Transport Planner, Geographer, Architect and Engineer    |
| Name of the client:                                         | No. of staff:5 (5 Senior & 5 Junior)                     |
| Yamuna Expressway Industrial Development                    |                                                          |
| Authority                                                   |                                                          |
| Address: 32, Block A, Ansal Golf Links 1, Noida, Uttar      |                                                          |
| Pradesh 201309                                              |                                                          |
| Start date (month/year): 02/2021                            | Duration of assignment (months): 12 months               |
| Completion date (month/year):                               | Approx. value of the services provided by the firm under |
| Ongoing                                                     | the contract (INR):                                      |
|                                                             | Rs. 1,75,00,000                                          |
| Name of consultants:                                        | No. of professional staff-months provided by associated  |
| MaRS Planning & Engineering Services Pvt. Ltd.,             | consultants: 120                                         |
| Ahmedabad                                                   |                                                          |
| Name of conjugate professional staff of the firm involved 9 | functions performed:                                     |

#### Narrative description of Project:

Major Scope of Work:

- Review and updating of approved Master Plan 2021/2031 for Yamuna Expressway Industrial Development Authority in GIS format for 2041
- Preparation of YEIDA Master Plan 2041 for YEIDA in GIS format
- Airport City Side Development/Smart City Development (Pre-Feasibility Report)

#### Description of actual services provided by staff within the assignment:

- Site analysis / review and preparation of Base Map & Existing Land Use Map
- Preparation of concept plan & alternatives
- Preparation of Draft Master Plan along with Zoning Regulations
- Proposal for Special Area Development such as: Olympic City, Expo City
- Phasing for development

### YEIDA Master Plan, 2041

2041

of Master Plan

Features

Salient