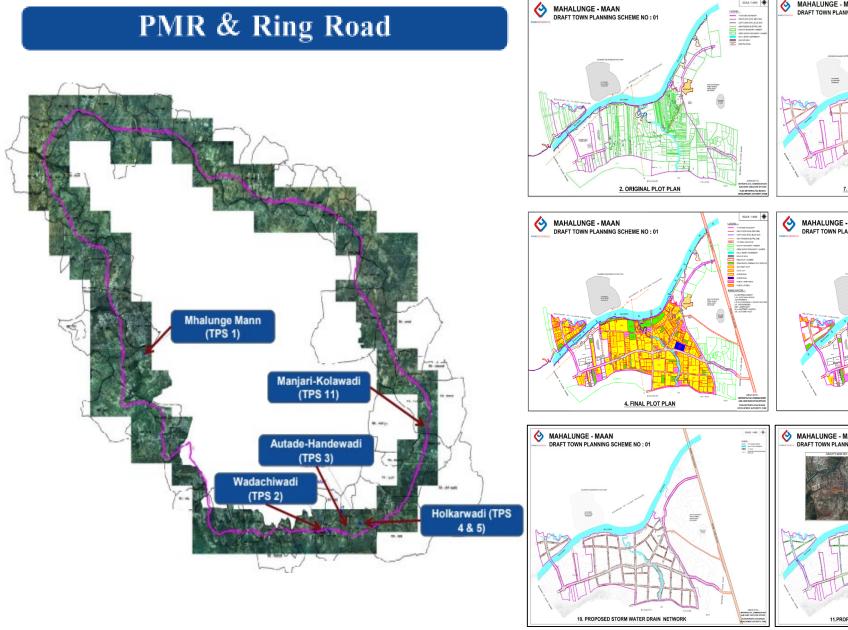

### Town Planning Scheme for PMRDA Development Area

| Assignment name:                                        | Country: India                                           |
|---------------------------------------------------------|----------------------------------------------------------|
| Preparation and implementation Town Planning Scheme/s   |                                                          |
| (TPS) as per Maharashtra Regional and Town Planning Act |                                                          |
| 1966. (TP Schemes – 1, 2, 3, 4, 5, 11)                  |                                                          |
| Location within country: Pune                           | Professional staff provided by your firm:                |
|                                                         | Urban Planners, Rural Planning Experts, Geographers, GIS |
|                                                         | Specialists, Architects, Engineers and surveyors         |
| Name of the client:                                     | No. of staff:5 (4 Senior & 4 Junior)                     |
| Pune Metropolitan Region Development Authority,         |                                                          |
| Pune                                                    |                                                          |
| Address: Pune                                           |                                                          |
| Start date (month/year): 11/2017                        | Duration of assignment (months):30                       |
| Completion date (month/year):                           | Approx. value of the services provided by the firm under |
| 06/2020                                                 | the contract (INR):                                      |
|                                                         | Rs.1,59,36,000.00                                        |
| Name of consultants:                                    | No. of professional staff-months provided by associated  |
| MaRS Planning & Engineering Services Pvt. Ltd.,         | consultants:180                                          |
| Ahmedabad                                               |                                                          |

### Narrative description of Project:

Preparation and implementation Town Planning Scheme/s (TPS) as per Maharashtra Regional and Town Planning Act 1966 In Pune Metropolitan Region Development Authority

#### Description of actual services provided by staff within the assignment:

- Site analysis / review and preparing base map
- Preparing concept plan & alternatives
- Preparation of DTPS up to Owner's Meeting
- Publication of DTPS
- Implementation

### Town Planning Scheme for PMRDA Development Area