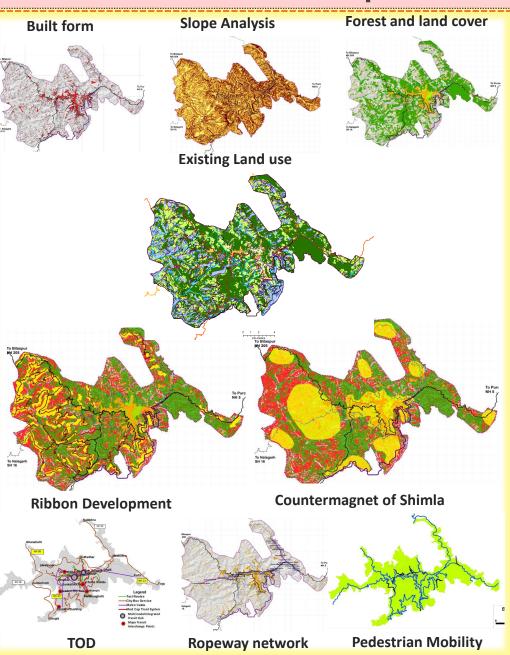

### Development Plan of Shimla Planning Area, 2041

- Stands out to be of great interest in terms of Botany, with suitable climatic conditions for both tropical and temperate vegetation.
- The valley houses trees of Sal, Chid, Devdar and mixture of subtropical pine, Tropical Deciduous pine, Deciphereduous pine and Tropical Lachnar.