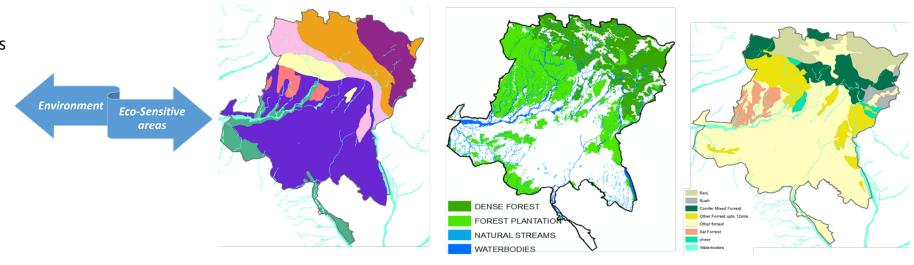

- Stands out to be of great interest in terms of Botany, with suitable climatic conditions for both tropical and temperate vegetation.
- The valley houses trees of Sal, Chid, Devdar and mixture of subtropical pine, Tropical Deciduous pine, Deciphereduous pine and Tropical Lachnar.