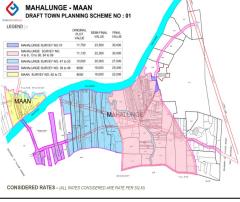

### Town Planning Scheme for PMRDA Development Area

| Assignment name:                                        | Country: India                                           |
|---------------------------------------------------------|----------------------------------------------------------|
| Preparation and implementation Town Planning Scheme/s   |                                                          |
| (TPS) as per Maharashtra Regional and Town Planning Act |                                                          |
| 1966. (TP Schemes – 1, 2, 3, 4, 5, 11)                  |                                                          |
| Location within country: Pune                           | Professional staff provided by your firm:                |
|                                                         | Urban Planners, Rural Planning Experts, Geographers, GIS |
|                                                         | Specialists, Architects, Engineers and surveyors         |
| Name of the client:                                     | No. of staff:5 (4 Senior & 4 Junior)                     |
| Pune Metropolitan Region Development Authority,         |                                                          |
| Pune                                                    |                                                          |
| Address: Pune                                           |                                                          |
| Start date (month/year): 11/2017                        | Duration of assignment (months):30                       |
| Completion date (month/year):                           | Approx. value of the services provided by the firm under |
| 06/2020                                                 | the contract (INR):                                      |
|                                                         | Rs.1,59,36,000.00                                        |
| Name of consultants:                                    | No. of professional staff-months provided by associated  |
| MaRS Planning & Engineering Services Pvt. Ltd.,         | consultants:180                                          |
| Ahmedabad                                               |                                                          |

### Narrative description of Project:

Preparation and implementation Town Planning Scheme/s (TPS) as per Maharashtra Regional and Town Planning Act 1966 In Pune Metropolitan Region Development Authority

#### Description of actual services provided by staff within the assignment:

- Site analysis / review and preparing base map
- Preparing concept plan & alternatives
- Preparation of DTPS up to Owner's Meeting
- Publication of DTPS
- Implementation