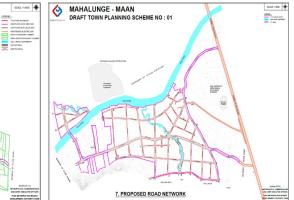

### Town Planning Scheme for PMRDA Development Area

| Assignment name:                                        | Country: India                                           |
|---------------------------------------------------------|----------------------------------------------------------|
| Preparation and implementation Town Planning Scheme/s   |                                                          |
| (TPS) as per Maharashtra Regional and Town Planning Act |                                                          |
| 1966. (TP Schemes – 1, 2, 3, 4, 5, 11)                  |                                                          |
| Location within country: Pune                           | Professional staff provided by your firm:                |
|                                                         | Urban Planners, Rural Planning Experts, Geographers, GIS |
|                                                         | Specialists, Architects, Engineers and surveyors         |
| Name of the client:                                     | No. of staff:5 (4 Senior & 4 Junior)                     |
| Pune Metropolitan Region Development Authority,         |                                                          |
| Pune                                                    |                                                          |
| Address: Pune                                           |                                                          |
| Start date (month/year): 11/2017                        | Duration of assignment (months):30                       |
| Completion date (month/year):                           | Approx. value of the services provided by the firm under |
| 06/2020                                                 | the contract (INR):                                      |
|                                                         | Rs.1,59,36,000.00                                        |
| Name of consultants:                                    | No. of professional staff-months provided by associated  |
| MaRS Planning & Engineering Services Pvt. Ltd.,         | consultants:180                                          |
| Ahmedabad                                               |                                                          |

### Narrative description of Project:

Preparation and implementation Town Planning Scheme/s (TPS) as per Maharashtra Regional and Town Planning Act 1966 In Pune Metropolitan Region Development Authority

#### Description of actual services provided by staff within the assignment:

- Site analysis / review and preparing base map
- Preparing concept plan & alternatives
- Preparation of DTPS up to Owner's Meeting
- Publication of DTPS
- Implementation