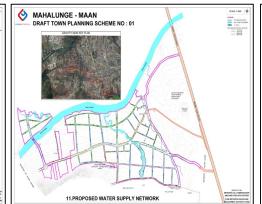

### Town Planning Scheme for PMRDA Development Area

| Assignment name:                                        | Country: India                                           |
|---------------------------------------------------------|----------------------------------------------------------|
| Preparation and implementation Town Planning Scheme/s   |                                                          |
| (TPS) as per Maharashtra Regional and Town Planning Act |                                                          |
| 1966. (TP Schemes – 1, 2, 3, 4, 5, 11)                  |                                                          |
| Location within country: Pune                           | Professional staff provided by your firm:                |
|                                                         | Urban Planners, Rural Planning Experts, Geographers, GIS |
|                                                         | Specialists, Architects, Engineers and surveyors         |
| Name of the client:                                     | No. of staff:5 (4 Senior & 4 Junior)                     |
| Pune Metropolitan Region Development Authority,         |                                                          |
| Pune                                                    |                                                          |
| Address: Pune                                           |                                                          |
| Start date (month/year): 11/2017                        | Duration of assignment (months):30                       |
| Completion date (month/year):                           | Approx. value of the services provided by the firm under |
| 06/2020                                                 | the contract (INR):                                      |
|                                                         | Rs.1,59,36,000.00                                        |
| Name of consultants:                                    | No. of professional staff-months provided by associated  |
| MaRS Planning & Engineering Services Pvt. Ltd.,         | consultants:180                                          |
| Ahmedabad                                               |                                                          |

### Narrative description of Project:

Preparation and implementation Town Planning Scheme/s (TPS) as per Maharashtra Regional and Town Planning Act 1966 In Pune Metropolitan Region Development Authority

#### Description of actual services provided by staff within the assignment:

- Site analysis / review and preparing base map
- Preparing concept plan & alternatives
- Preparation of DTPS up to Owner's Meeting
- Publication of DTPS
- Implementation